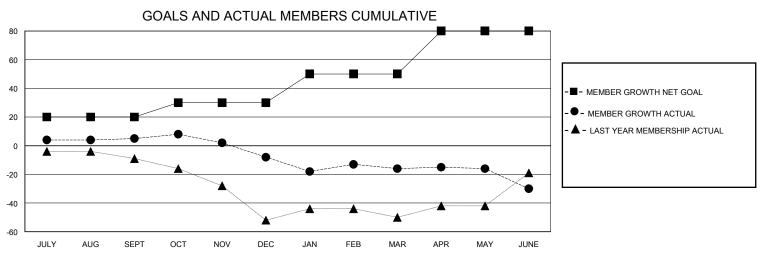

## District 129

Results as of: 6/30/2020

| GMT:          |               |             | GMT CA        |                               |                       |                         |                                                    |  |
|---------------|---------------|-------------|---------------|-------------------------------|-----------------------|-------------------------|----------------------------------------------------|--|
|               | Club          | os          |               | Members RESULTS FOR 2019-2020 |                       |                         |                                                    |  |
|               | RESULTS FOR   | R 2019-2020 |               |                               |                       |                         |                                                    |  |
| QUARTER       | NEW CLUB GOAL | NEW CLUBS   | DROPPED CLUBS | QUARTER MEMB                  | ER GROWTH NET<br>GOAL | MEMBER GROWTH<br>ACTUAL | DROPPED<br>MEMBERS ACTUAL<br>(including transfers) |  |
| JULY/AUG/SEPT | 0             | 0           | 0             | JULY/AUG/SEPT                 | 20                    | 15                      | 9                                                  |  |
| OCT/NOV/DEC   | 0             | 0           | 0             | OCT/NOV/DEC                   | 10                    | 8                       | 21                                                 |  |
| JAN/FEB/MAR   | 0             | 0           | 0             | JAN/FEB/MAR                   | 20                    | 13                      | 21                                                 |  |
| APR/MAY/JUNE  | 1             | 0           | 0             | APR/MAY/JUNE                  | 30                    | 29                      | 42                                                 |  |

## GOALS AND ACTUAL NEW CLUBS CUMULATIVE

| DROPPED CLUBS: 0          |    | 32 CLUBS OF 59 ADDED 1 OR MORE<br>NEW MEMBERS | GENDER DISTRIBUTION  MALE 947 (65.04%)  FEMALE 509 (34.96%) |               |    |
|---------------------------|----|-----------------------------------------------|-------------------------------------------------------------|---------------|----|
| DROPPED MEMBERS           |    |                                               | FLIVIALE                                                    | 000 (04.0070) |    |
| DECEASED                  | 5  | CLICK HERE FOR CUMULATIVE                     | TOTAL FAMILY UNIT MEMBERS                                   |               | 28 |
| CLUB CANCELLED 0 OTHER 88 |    | MEMBERSHIP DATA                               | FAMILY MEMBERS PAYING HALF DUES                             |               | 14 |
| TOTAL                     | 93 |                                               |                                                             |               |    |