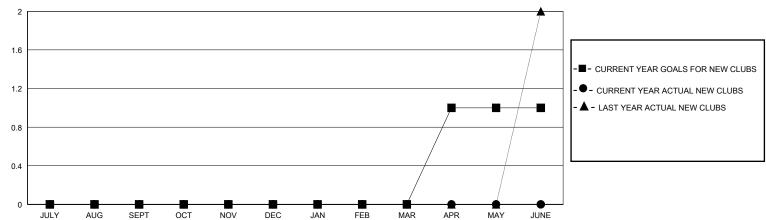

## District 129

Results as of: 6/30/2020

| GMT:          |               |             | GMT CA        |                               |                       |                         |                                                    |  |
|---------------|---------------|-------------|---------------|-------------------------------|-----------------------|-------------------------|----------------------------------------------------|--|
|               | Club          | os          |               | Members RESULTS FOR 2019-2020 |                       |                         |                                                    |  |
|               | RESULTS FOR   | R 2019-2020 |               |                               |                       |                         |                                                    |  |
| QUARTER       | NEW CLUB GOAL | NEW CLUBS   | DROPPED CLUBS | QUARTER MEMB                  | ER GROWTH NET<br>GOAL | MEMBER GROWTH<br>ACTUAL | DROPPED<br>MEMBERS ACTUAL<br>(including transfers) |  |
| JULY/AUG/SEPT | 0             | 0           | 0             | JULY/AUG/SEPT                 | 20                    | 15                      | 9                                                  |  |
| OCT/NOV/DEC   | 0             | 0           | 0             | OCT/NOV/DEC                   | 10                    | 8                       | 21                                                 |  |
| JAN/FEB/MAR   | 0             | 0           | 0             | JAN/FEB/MAR                   | 20                    | 13                      | 21                                                 |  |
| APR/MAY/JUNE  | 1             | 0           | 0             | APR/MAY/JUNE                  | 30                    | 29                      | 42                                                 |  |